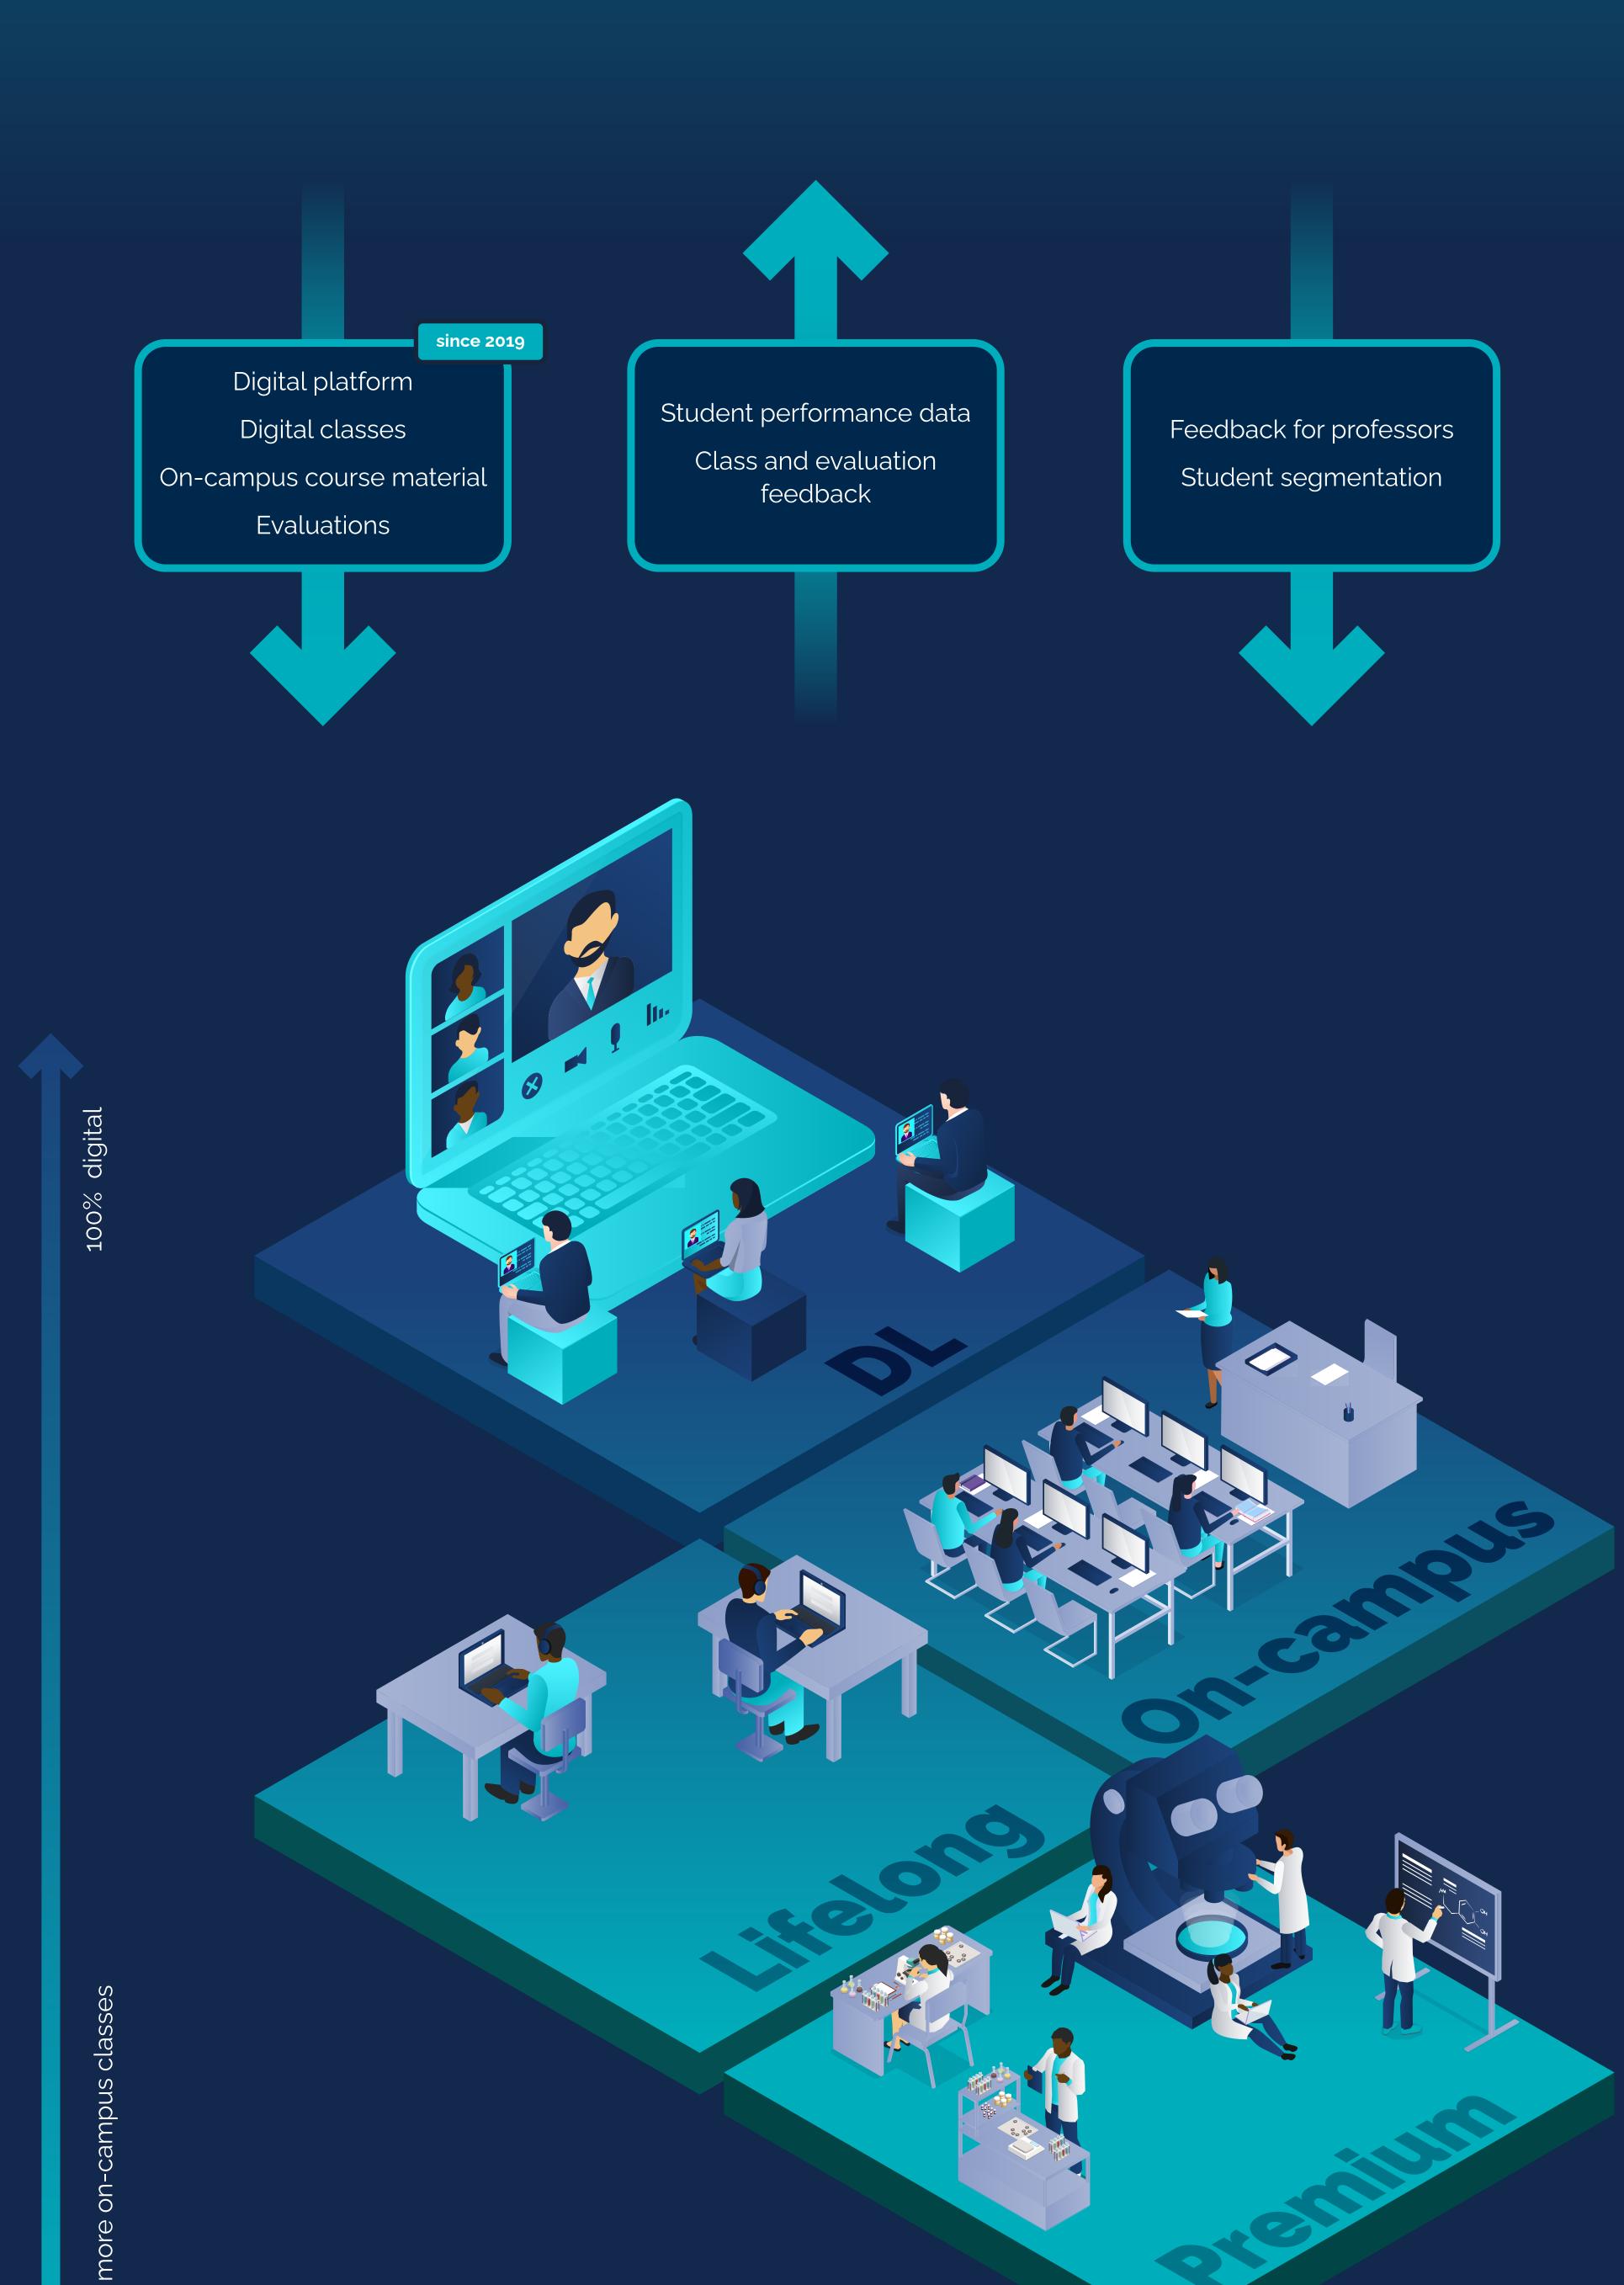

|                 | PRODUCTS                      | PLATFORM | PRICE<br>RANGE (R\$) | BRANDS*                                                                                                                                                                                                                                                                                                                                                                                                                                                                                                                                                                                                                                                                                                                                                                                                                                                                                                                                                                                                                                                                                                                                                                                                                                                                                                                                                                                                                                                                                                                                                                                                                                                                                                                                                                                                                                                                                                                                                                                                                                                                                                                        |
|-----------------|-------------------------------|----------|----------------------|--------------------------------------------------------------------------------------------------------------------------------------------------------------------------------------------------------------------------------------------------------------------------------------------------------------------------------------------------------------------------------------------------------------------------------------------------------------------------------------------------------------------------------------------------------------------------------------------------------------------------------------------------------------------------------------------------------------------------------------------------------------------------------------------------------------------------------------------------------------------------------------------------------------------------------------------------------------------------------------------------------------------------------------------------------------------------------------------------------------------------------------------------------------------------------------------------------------------------------------------------------------------------------------------------------------------------------------------------------------------------------------------------------------------------------------------------------------------------------------------------------------------------------------------------------------------------------------------------------------------------------------------------------------------------------------------------------------------------------------------------------------------------------------------------------------------------------------------------------------------------------------------------------------------------------------------------------------------------------------------------------------------------------------------------------------------------------------------------------------------------------|
|                 | Online                        |          | 100 - 250            | <b>⊕</b> Estácio <b>wyden</b>                                                                                                                                                                                                                                                                                                                                                                                                                                                                                                                                                                                                                                                                                                                                                                                                                                                                                                                                                                                                                                                                                                                                                                                                                                                                                                                                                                                                                                                                                                                                                                                                                                                                                                                                                                                                                                                                                                                                                                                                                                                                                                  |
|                 | Flex                          |          | 300 - 450            | <b>Estácio</b>                                                                                                                                                                                                                                                                                                                                                                                                                                                                                                                                                                                                                                                                                                                                                                                                                                                                                                                                                                                                                                                                                                                                                                                                                                                                                                                                                                                                                                                                                                                                                                                                                                                                                                                                                                                                                                                                                                                                                                                                                                                                                                                 |
| O CAMPUS        | Hybrid                        |          | 350 - 600            | <b>€</b> Estácio <b>wyden</b>                                                                                                                                                                                                                                                                                                                                                                                                                                                                                                                                                                                                                                                                                                                                                                                                                                                                                                                                                                                                                                                                                                                                                                                                                                                                                                                                                                                                                                                                                                                                                                                                                                                                                                                                                                                                                                                                                                                                                                                                                                                                                                  |
|                 | On-campus                     |          | 450 - 2,000          | Estácio wyden                                                                                                                                                                                                                                                                                                                                                                                                                                                                                                                                                                                                                                                                                                                                                                                                                                                                                                                                                                                                                                                                                                                                                                                                                                                                                                                                                                                                                                                                                                                                                                                                                                                                                                                                                                                                                                                                                                                                                                                                                                                                                                                  |
| SELLONG COLORS  | On-campus<br>graduate program |          | 150 - 1,500          | 🚓 Estácio wyden                                                                                                                                                                                                                                                                                                                                                                                                                                                                                                                                                                                                                                                                                                                                                                                                                                                                                                                                                                                                                                                                                                                                                                                                                                                                                                                                                                                                                                                                                                                                                                                                                                                                                                                                                                                                                                                                                                                                                                                                                                                                                                                |
|                 | DL graduate<br>program        |          | 150 - 1,500          | Estácio Wyden ibmec DAMÁSIO                                                                                                                                                                                                                                                                                                                                                                                                                                                                                                                                                                                                                                                                                                                                                                                                                                                                                                                                                                                                                                                                                                                                                                                                                                                                                                                                                                                                                                                                                                                                                                                                                                                                                                                                                                                                                                                                                                                                                                                                                                                                                                    |
|                 | Free and preparatory courses  |          | 20 - 100             | EDUCAÇÃO MÉDICA  DAMÁSIO  Quanto Damásio  Quan |
| Q EIMIUM  COOKS | Medicine<br>and Ibmec         |          | 2,500 - 12,000       | ibmec IDOMED                                                                                                                                                                                                                                                                                                                                                                                                                                                                                                                                                                                                                                                                                                                                                                                                                                                                                                                                                                                                                                                                                                                                                                                                                                                                                                                                                                                                                                                                                                                                                                                                                                                                                                                                                                                                                                                                                                                                                                                                                                                                                                                   |